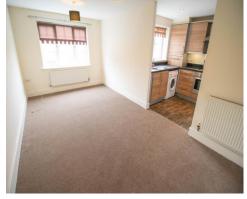

#### Lounge

Spacious lounge, radiator, PVC double glazed window

#### **Kitchen**

Open plan, modern, fully fitted kitchen with integrated hob, oven and extractor hood