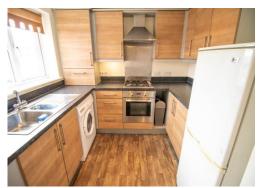

#### **Kitchen**

Open plan, modern, fully fitted kitchen with integrated hob, oven and extractor hood