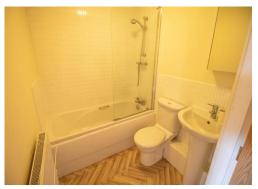

#### **Bathroom**

A modern bathroom with a 3 piece suite in white, including a basin, toilet and a bath tub with a shower over the bath